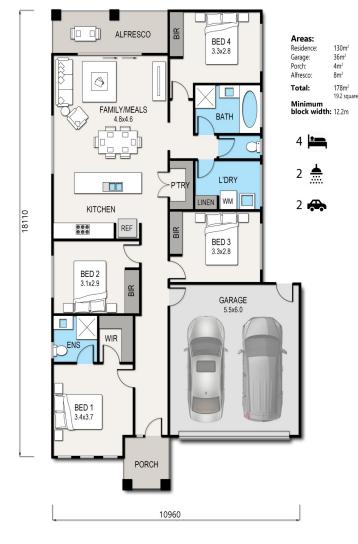

## The Wattle 170

archistyle

Whilst every attempt has been made to ensure the accuracy of this floorplan, measurements of doors, windows, rooms and any other items are approximate only. The producer or the agent cannot be held responsible for any errors,ommisions or misstatements. This plan is for illustrative purposes only and should be used as such