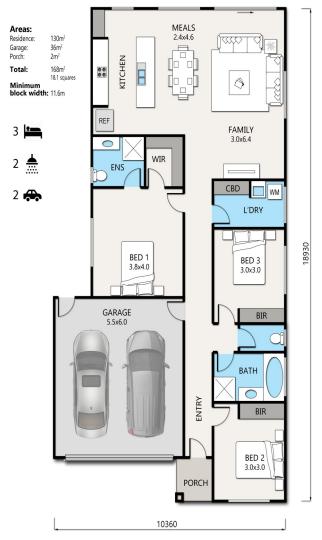

## Nicholson 170

archistyle

Whilst every attempt has been made to ensure the accuracy of this floorplan, measurements of doors, windows, rooms and any other items are approximate only. The producer or the agent cannot be held responsible for any errors ommissions or misstatements. This plan is for illustrative purposes only and should be used as such.