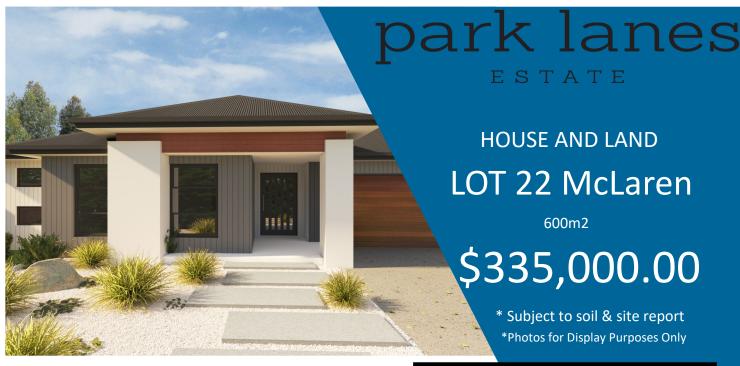

## Nicholson 170



archistyle

Whilst every attempt has been made to ensure the accuracy of this floorplan, measurements of doors, windows, rooms and any other items are approximate only. The producer or the agent cannot be held responsible for any errors ommissions or misstatements. This plan is for illustrative purposes only and should be used as such.





## SOME OF OUR BONUS INCLUSIONS

- \*Rinnai Evacuated Tube Solar Hot Water
- \*SMEG 900mm Stainless Steel Appliances
- \*Quantum Quartz 40mm Stone Bench Top
- \*Tower with 5 draws included in all robes.
- Tower with 5 draws moldaed in an 100es.
- \*Mirrors to Bathroom, Ensuite & Powder room
  \*Glass Splashback
  - \*Full 6 Star Energy Rating
  - \*Semi Frameless Shower Screens
    - \*Bonaire Gas Ducted Heating
  - \*Spa Bath with