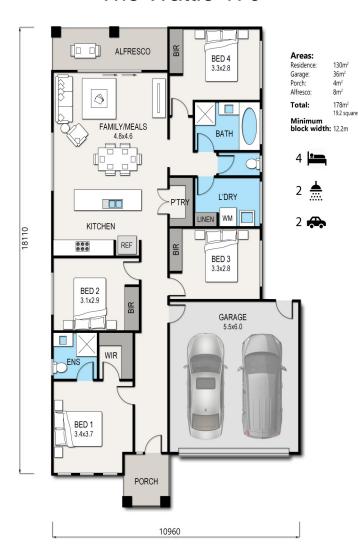

## The Wattle 170

## archistyle

Whilst every attempt has been made to ensure the accuracy of this floorplan, measurements of doors, windows, rooms and any other items are approximate only. The producer or the agent cannot be held responsible for any errors, ommissions or misstatements. This plan is for illustrative purposes only and should be used as such.