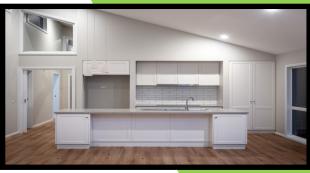

## SOME OF OUR BONUS INCLUSIONS

- \*Rinnai Evacuated Tube Solar Hot Water
- \*SMEG 900mm Stainless Steel Appliances
- \*Quantum Quartz 40mm Stone Bench Top
- \*Tower with 5 draws included in all robes.
- \*Mirrors to Bathroom, Ensuite & Powder room
  - \*Glass Splashback
  - \*Full 6 Star Energy Rating
  - \*Semi Frameless Shower Screens
    - \*Bonaire Gas Ducted Heating
  - \*Spa Bath with Chrome Jets & Heat Pump
    - \*Termite Protection