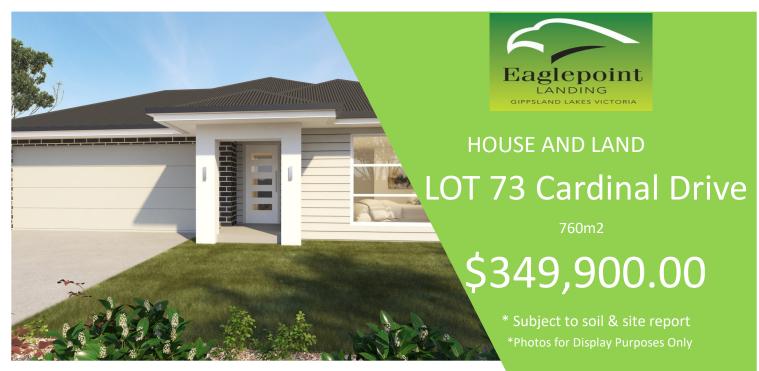

## The Wattle 170



## archistyle

Whilst every attempt has been made to ensure the accuracy of this floorplan, measurements of doors, windows, rooms and any other items are approximate only. The producer or the agent cannot be held responsible for any errors, ommissions or misstatements. This plan is for illustrative purposes only and should be used as such.





## SOME OF OUR BONUS INCLUSIONS

- \*Rinnai Evacuated Tube Solar Hot Water
- \*SMEG 900mm Stainless Steel Appliances
- \*Quantum Quartz 40mm Stone Bench Top
- \*Tower with 5 draws included in all robes.
- \*Mirrors to Bathroom, Ensuite & Powder room
  - \*Glass Splashback
  - \*Full 6 Star Energy Rating
  - \*Semi Frameless Shower Screens
    - \*Bonaire Gas Ducted Heating
  - \*Spa Bath with Chrome Jets & Heat Pump
    - \*Te