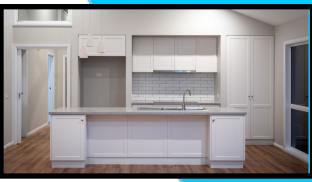

## SOME OF OUR BONUS INCLUSIONS

- \*Rinnai Evacuated Tube Solar Hot Water
- \*SMEG 900mm Stainless Steel Appliances
- \*Quantum Quartz 40mm Stone Bench Top
- \*Tower with 5 draws included in all robes.
- \*Mirrors to Bathroom, Ensuite & Powder room
  - \*Glass Splashback
  - \*Full 6 Star Energy Rating
  - \*Semi Frameless Shower Screens
    - \*Bonaire Gas Ducted Heating
  - \*Spa Bath with Chrome Jets & Heat Pump