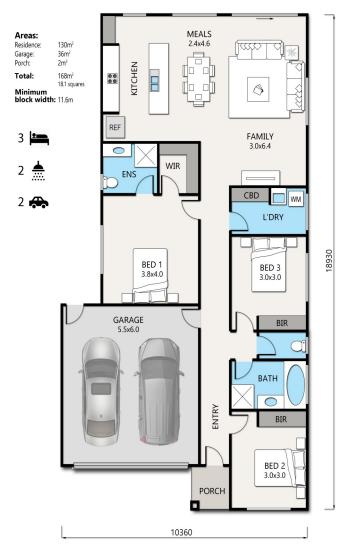

## Nicholson 170

archistyle

Whilst every attempt has been made to ensure the accuracy of this floorplan, measurements of doors, windows, rooms and any other items are approximate only. The producer or the agent cannot be held responsible for any errors pormisions or mistatements. This plan is for illustrative purposes only and should be used as such.