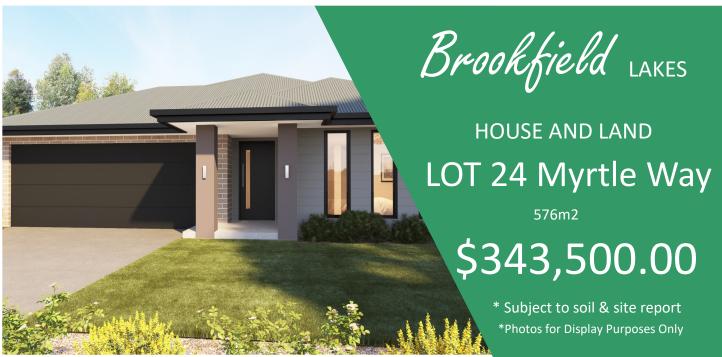

## Dargo 185



## archistyle

Whilst every attempt has been made to ensure the accuracy of this floorplan, measurements of doors, windows, rooms and any other items are approximate only.

The producer of the agent cannot be held recognished for any errors applicables or miscategoriest. This plan is for illustrative numbers only and should be used as such





## SOME OF OUR BONUS INCLUSIONS

- \*Rinnai Evacuated Tube Solar Hot Water
- \*SMEG 900mm Stainless Steel Appliances
- \*Quantum Quartz 40mm Stone Bench Top
- \*Tower with 5 draws included in all robes.
- \*Mirrors to Bathroom, Ensuite & Powder room
  \*Glass Splashback
  - \*Full 6 Star Energy Rating
  - \*Semi Frameless Shower Screens
    - \*Bonaire Gas Ducted Heating
  - \*Spa Bath with Chrome Jets & Heat Pump