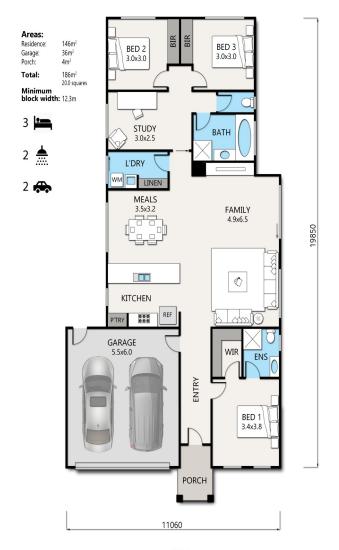

## Dargo 185

## archistyle

Whilst every attempt has been made to ensure the accuracy of this floorplan, measurements of doors, windows, rooms and any other items are approximate only.

The producer of the agent cannot be held recognished for any errors applicables or miscategoriest. This plan is for illustrative numbers only and should be used as such