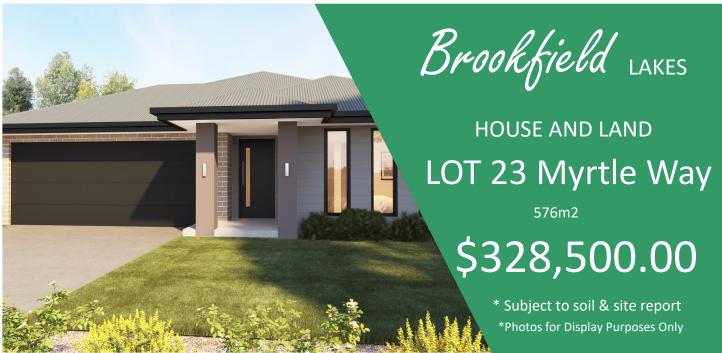

## Nicholson 170



archistyle

Whilst every attempt has been made to ensure the accuracy of this floorplan, measurements of doors, windows, rooms and any other items are approximate only. The producer or the agent cannot be held responsible for any errors pormisions or misstatements. This plan is for illustrative purposes only and should be used as such.





## SOME OF OUR BONUS INCLUSIONS

- \*Rinnai Evacuated Tube Solar Hot Water
- \*SMEG 900mm Stainless Steel Appliances
- \*Quantum Quartz 40mm Stone Bench Top
- \*Tower with 5 draws included in all robes.
- \*Mirrors to Bathroom, Ensuite & Powder room
  - \*Glass Splashback
  - \*Full 6 Star Energy Rating
  - \*Semi Frameless Shower Screens
    - \*Bonaire Gas Ducted Heating
  - \*Spa Bath with Chrome Jets & Heat Pump