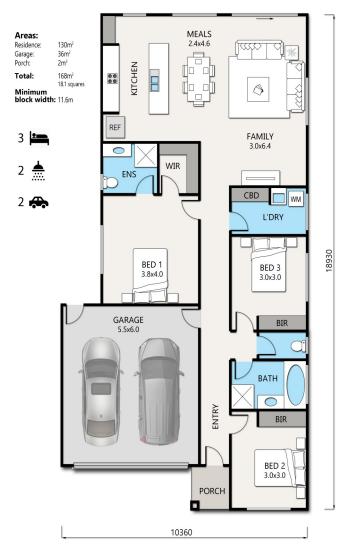

## Nicholson 170

archistyle

Whilst every attempt has been made to ensure the accuracy of this floorplan, measurements of doors, windows, rooms and any other items are approximate only. The producer or the agent cannot be held responsible for any errors pormisions or misstatements. This plan is for illustrative purposes only and should be used as such.